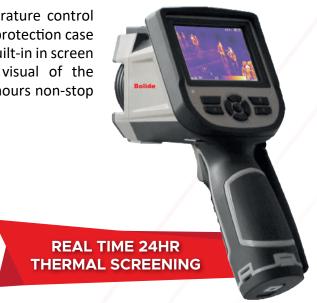

## **CHARACTERISTICS**

Bolide's portable camera offers an efficient and practical temperature control system. Thanks to its portability you can move the camera and its protection case to the area you would like to have monitored. Using the cameras built-in in screen or through an external monitor, you can have a real-time visual of the temperature measurements. The camera is designed to work 24 hours non-stop to ensure you're covered at all times.