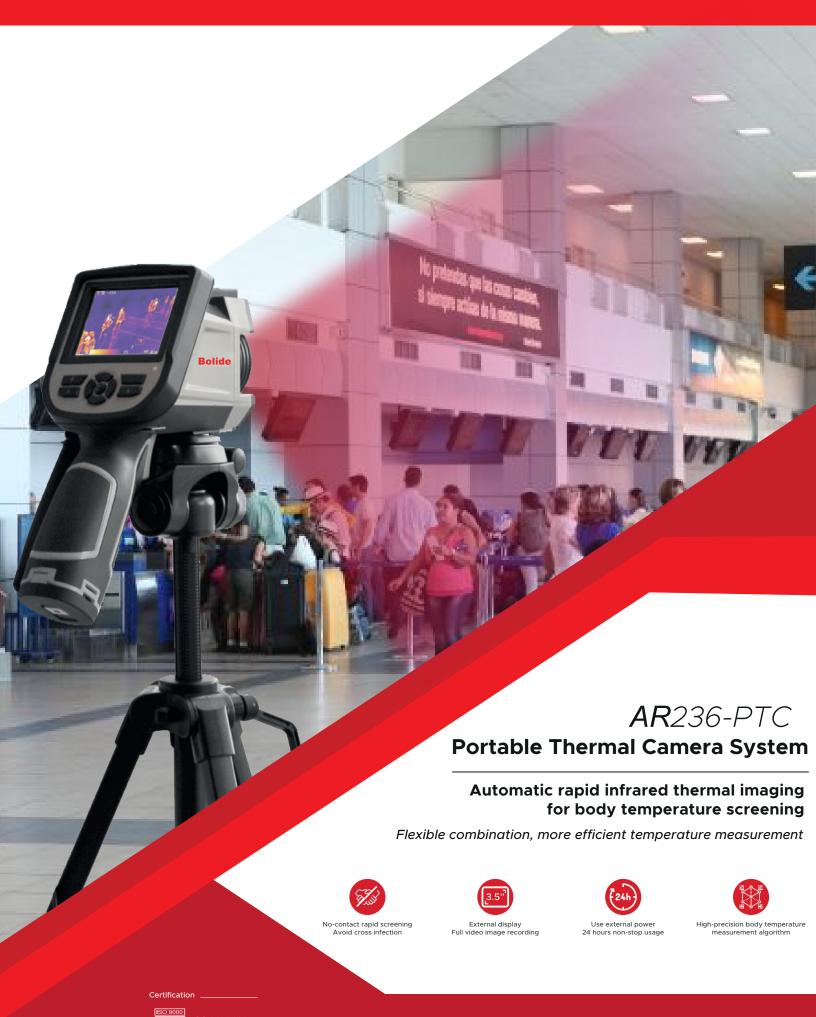

## **CHARACTERISTICS**

Bolide's portable camera offers an efficient and practical temperature control system. Thanks to its portability you can move the camera and its protection case to the area you would like to have monitored. Using the cameras built-in in screen or through an external monitor, you can have a real-time visual of the temperature measurements. The camera is designed to work 24 hours non-stop to ensure you're covered at all times.

## **FEATURES**

- Blackbody real-time calibration
- High-precision body temperature measurement algorithm
- 24 hours non-stop testing
- More accurate temperature measurement
- Significantly improved stability
- Long-distance rapid screening